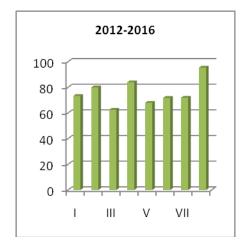

## K.L.N. College of Engineering Department of Electrical and Electronics Engineering Anna University Examinations Result Analysis Semester wise & Batch wise – Result comparison – B.E. - EEE

**Graduation Pass Percentage – M.E.PSE** 