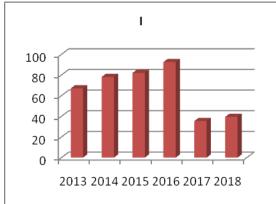

K.L.N. College of Engineering Department of Electrical and Electronics Engineering Anna University Examinations Result Analysis Graduation Pass Percentage – B.E. - EEE

Batch wise & Semester wise performance – B.E. -EEE