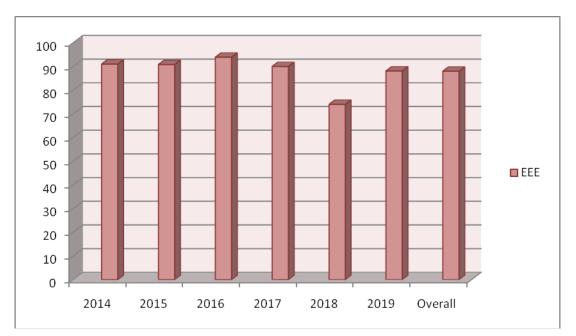

K.L.N. College of Engineering Department of Electrical and Electronics Engineering Anna University Examinations Result Analysis Graduation Pass Percentage – B.E. - EEE

Batch wise & Semester wise performance – B.E. -EEE