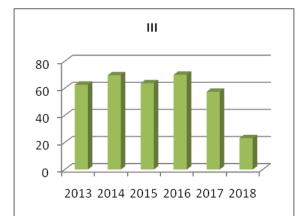

## K.L.N. College of Engineering Department of Electrical and Electronics Engineering Anna University Examinations Result Analysis Semester wise & Batch wise – Result comparison – B.E. - EEE

**Graduation Pass Percentage – M.E.PSE** 