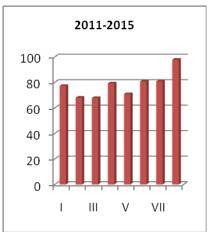

## K.L.N. College of Engineering Department of Electrical and Electronics Engineering Anna University Examinations Result Analysis Semester wise & Batch wise – Result comparison – B.E. - EEE

**Graduation Pass Percentage – M.E.PSE** 