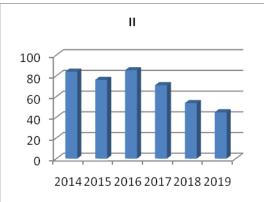

## K.L.N. College of Engineering Department of Electrical and Electronics Engineering Anna University Examinations Result Analysis Semester wise & Batch wise – Result comparison – B.E. - EEE

**Graduation Pass Percentage – M.E.PSE** 