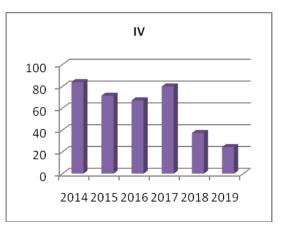

## K.L.N. College of Engineering Department of Electrical and Electronics Engineering Anna University Examinations Result Analysis Semester wise & Batch wise – Result comparison – B.E. - EEE

**Graduation Pass Percentage – M.E.PSE** 