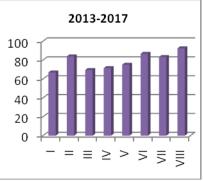

## K.L.N. College of Engineering Department of Electrical and Electronics Engineering Anna University Examinations Result Analysis Semester wise & Batch wise – Result comparison – B.E. - EEE

**Graduation Pass Percentage – M.E.PSE** 