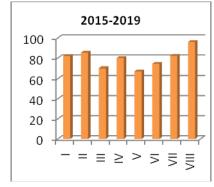

## K.L.N. College of Engineering Department of Electrical and Electronics Engineering Anna University Examinations Result Analysis Semester wise & Batch wise – Result comparison – B.E. - EEE

**Graduation Pass Percentage – M.E.PSE** 