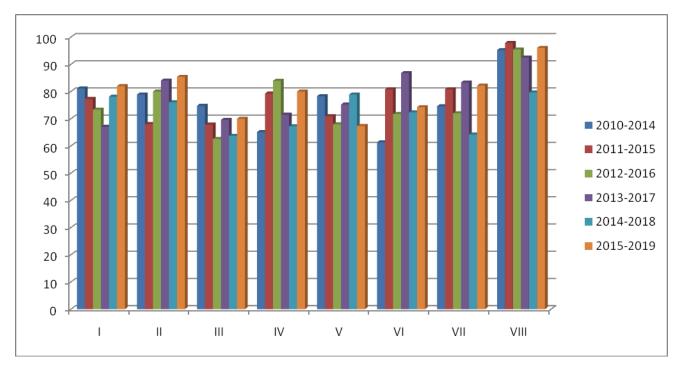

## K.L.N. College of Engineering Department of Electrical and Electronics Engineering Anna University Examinations Result Analysis Semester wise & Batch wise – Result comparison – B.E. - EEE

**Graduation Pass Percentage – M.E.PSE** 