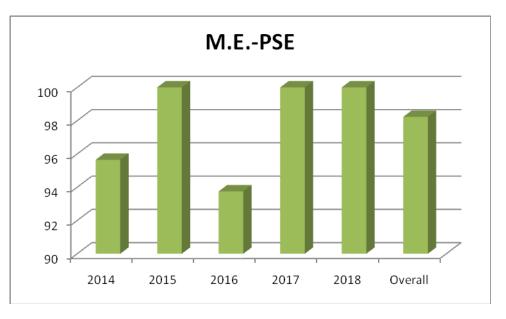

## K.L.N. College of Engineering Department of Electrical and Electronics Engineering Anna University Examinations Result Analysis Semester wise & Batch wise – Result comparison – B.E. - EEE

**Graduation Pass Percentage – M.E.PSE** 