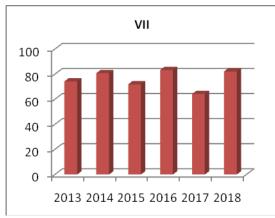

## K.L.N. College of Engineering Department of Electrical and Electronics Engineering Anna University Examinations Result Analysis Semester wise & Batch wise – Result comparison – B.E. - EEE

**Graduation Pass Percentage – M.E.PSE** 