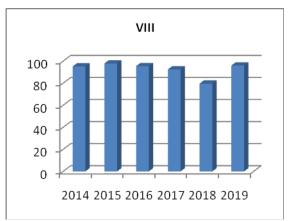

## K.L.N. College of Engineering Department of Electrical and Electronics Engineering Anna University Examinations Result Analysis Semester wise & Batch wise – Result comparison – B.E. - EEE

**Graduation Pass Percentage – M.E.PSE** 