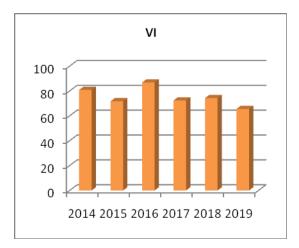

## K.L.N. College of Engineering Department of Electrical and Electronics Engineering Anna University Examinations Result Analysis Semester wise & Batch wise – Result comparison – B.E. - EEE

**Graduation Pass Percentage – M.E.PSE** 