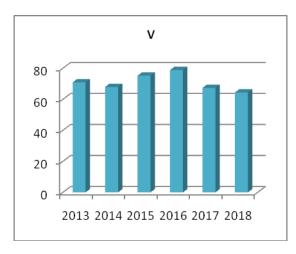

## K.L.N. College of Engineering Department of Electrical and Electronics Engineering Anna University Examinations Result Analysis Semester wise & Batch wise – Result comparison – B.E. - EEE

**Graduation Pass Percentage – M.E.PSE** 