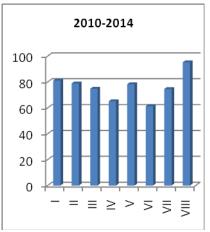

## K.L.N. College of Engineering Department of Electrical and Electronics Engineering Anna University Examinations Result Analysis Semester wise & Batch wise – Result comparison – B.E. - EEE

**Graduation Pass Percentage – M.E.PSE** 