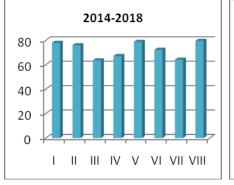

## K.L.N. College of Engineering Department of Electrical and Electronics Engineering Anna University Examinations Result Analysis Semester wise & Batch wise – Result comparison – B.E. - EEE

**Graduation Pass Percentage – M.E.PSE** 